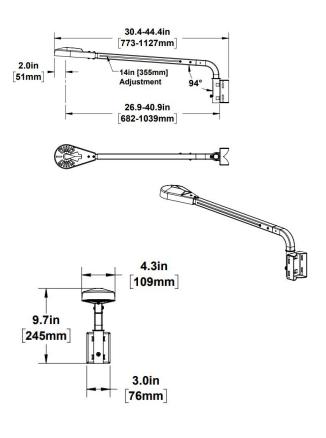

PSAP-S-UCB1-D

Point-of-Sale Camera Armature, Pole Mount, Short Reach, 27"-41", Universal Camera Bracket (Camera Not Included)

## **DIMENSIONS**

| MODEL NUMBER        | PSAP-S-UCB1-D     |
|---------------------|-------------------|
| CONSTRUCTION        |                   |
| PSAP ARMATURE       |                   |
| Material            | Steel             |
| Finish              | Powder Coat       |
| Color               | Gray              |
| MOUNTING BRACKETS   |                   |
| Material            | Steel             |
| Finish              | Powder Coat       |
| Color               | Gray              |
| CAMERA ENCLOSURE    |                   |
| Material            | Polystyrene       |
| Color               | Black             |
| PHYSICAL            |                   |
| Environment         | Indoor            |
| Product Dimensions  | 44.4"x 9.7"x 4.3" |
| Product Weight      |                   |
| Shipping Dimensions | 28"L x 4"W x 4"D  |
| Shipping Weight     |                   |