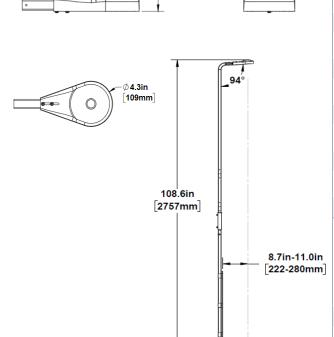

1.6in

[40mm]

• Facilitates repeatable installations and deployments for scalable project roll outs

## **MODELS**

PSAF-CLM-S-UCB1-D

Point-of-Sale Camera Armature, Cabinet Mount, Short Reach, Universal Camera Bracket (Camera Not Included)

Ø 4.3in

[109mm]

## **DIMENSIONS**

7.1in

181mm

| MODEL NUMBER        | PSAF-CLM-S-UCB1-D         |
|---------------------|---------------------------|
| CONSTRUCTION        |                           |
| PSAF ARMATURE       |                           |
| Material            | Steel                     |
| Finish              | Powder Coat               |
| Color               | Gray                      |
| MOUNTING BRACKETS   |                           |
| Material            | Steel                     |
| Finish              | Powder Coat               |
| Color               | Gray                      |
| CAMERA ENCLOSURE    |                           |
| Material            | Polystyrene               |
| Color               | Black                     |
| PHYSICAL            |                           |
| Environment         | Indoor                    |
| Product Dimensions  | 108.6"x(8.7-11.0)"        |
| Product Weight      | 12.30 lbs                 |
| Shipping Dimensions | 46.875"L x 6.25"W x 6.5"D |
| Shipping Weight     | 14.15 lbs                 |