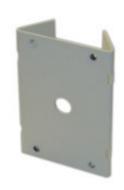

#### **HM1222-POLE ADAPTER FEATURES**

- For use with HM1102 or EG12 housing
- For poles from 3-10" in diameter
- Includes two (2) band clamps
- Aluminum Construction