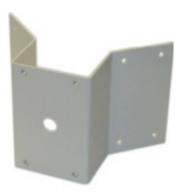

#### **HM1322-CORNER ADAPTER FEATURES**

- For use with HM1102 or EG12 housing
- Threaded inserts for simple installation
- Aluminum Construction
- · Designed for use with 1" liquid tight