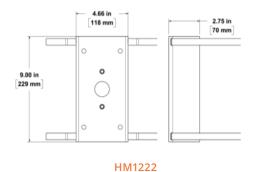

#### **HM1222-POLE ADAPTER FEATURES**

- For use with HM1102 or EG12 housing
- For poles from 3-10" in diameter
- Includes two (2) band clamps
- Aluminum Construction