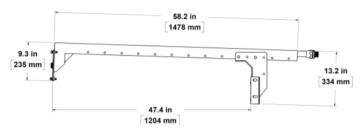

## **HM1722-PARAPET MOUNT FEATURES**

- For use with HM1102 or EG12 housing
- Extendable from 11" to 54"
- Aluminum Construction
- Designed for use with 1" liquid tight

### **DIMENSIONS**

HM1722