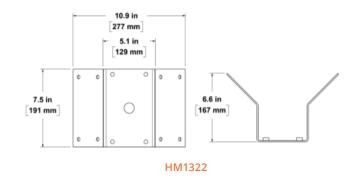

#### **HM1322-CORNER ADAPTER FEATURES**

- For use with HM1102 or EG12 housing
- Threaded inserts for simple installation
- Aluminum Construction
- · Designed for use with 1" liquid tight