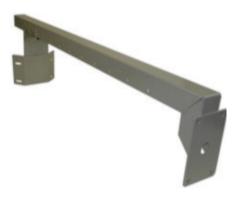

## **HM1722-PARAPET MOUNT FEATURES**

- For use with HM1102 or EG12 housing
- Extendable from 11" to 54"
- Aluminum Construction
- Designed for use with 1" liquid tight

### **DIMENSIONS**

HM1722