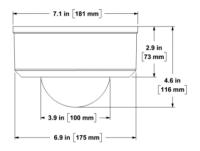

#### **DIMENSIONS**

| MODEL NUMBER        | See Footnote*               |
|---------------------|-----------------------------|
| ENVIRONMENTAL       |                             |
| Operating Range     | -30°C - 50°C (-22°F - 122°F |
| Heater              | 25W at AC24V**              |
| Blower              | 4.7CFM at 2.4W**            |
|                     |                             |
| CONSTRUCTION        |                             |
| Housing             | Grey Aluminum               |
| Dome                | Optical-grade polycarbonate |
| Weight (w/o camera) | 3.0lbs (1.36Kg)             |
|                     |                             |
| ELECTRICAL          |                             |
| Input Voltage       | 24VAC                       |
| Power               | 1.8A (Heater On)            |

<sup>\*</sup> MODELS INCLUDED IN CHART – GDS2-CGAXFX1D, MGDS2-CGAXFX1DH, MGDP2-CGAXFX1D, MGDP2-CGAXFX1DH

<sup>\*\*</sup> DOES NOT APPLY TO - MGDS2-CGAXFX1DH, MGDP2-CGAXFX1DH