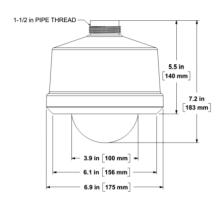

#### **DIMENSIONS**

| MODEL NUMBER        | See Footnote*               |
|---------------------|-----------------------------|
| ENVIRONMENTAL       |                             |
| Operating Range     | -30°C - 50°C (-22°F - 122°F |
| Heater              | 25W at AC24V**              |
| Blower              | 4.7CFM at 2.4W**            |
|                     |                             |
| CONSTRUCTION        |                             |
| Housing             | Grey Aluminum               |
| Dome                | Optical-grade polycarbonate |
| Weight (w/o camera) | 3.0lbs (1.36Kg)             |
|                     |                             |
| ELECTRICAL          |                             |
| Input Voltage       | 24VAC                       |
| Power               | 1.8A (Heater On)            |

<sup>\*</sup> MODELS INCLUDED IN CHART – GDS2-CGAXFX1D, MGDS2-CGAXFX1DH, MGDP2-CGAXFX1D, MGDP2-CGAXFX1DH

<sup>\*\*</sup> DOES NOT APPLY TO - MGDS2-CGAXFX1DH, MGDP2-CGAXFX1DH