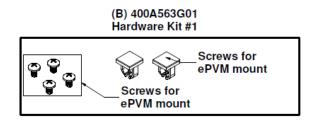

# Supplied Parts A. Assembly ePVM mount • 5/16 x 18 Bolt—I • 5/16 Flat Washer—I • Screw, 8-32 x 5/16

- B. Hardware Kit#I
- M4 Fasteners—4
- Cable Clips—2