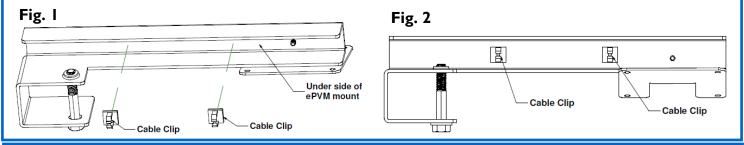

#### STEP 2

Remove adhesive cover on Cable Clips and adhere each to the under side of ePVM mount. See Fig. I and Fig. 2