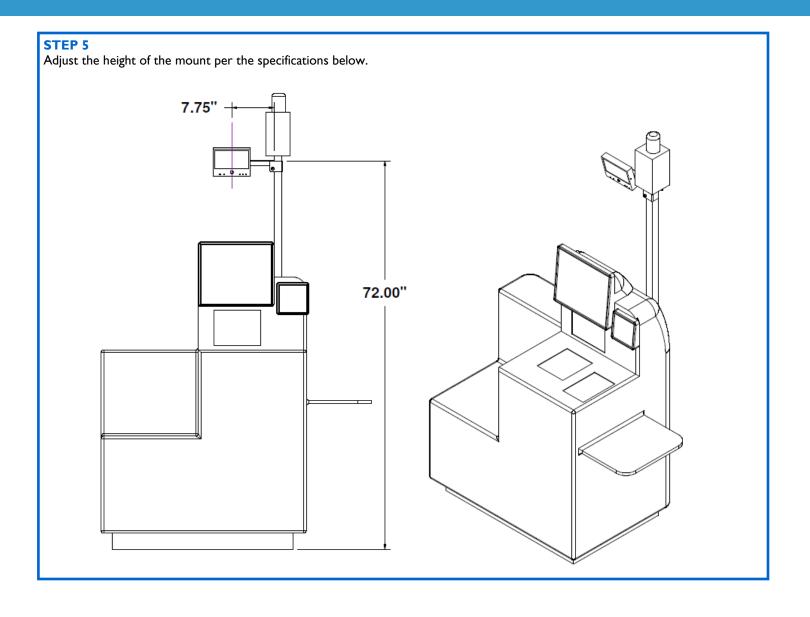

# STEP 4— Install VESA Plate on ePVM Install mount with VESA Plate on ePVM. Access Fig. I Door See Fig. I 10" ePVM Install assembly on SCO Light Pole. See Fig 2 & 3. 0 **VESA Plate** 0 **Ethernet** Cable Fig. 2 Fig. 3 0 0 $\circ$ 0