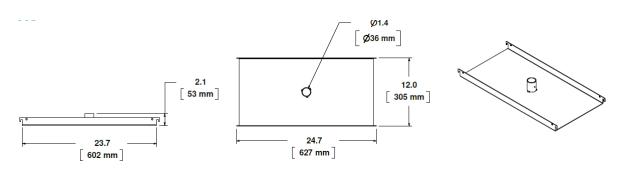

| MODEL NUMBER            | DCSP-CMSBB10                                        | DCSP-CMXL                                           |
|-------------------------|-----------------------------------------------------|-----------------------------------------------------|
| Material                | Steel                                               | Steel                                               |
| Product Weight          | 8lbs                                                | 8lbs                                                |
| Product Dimensions      | 24.7" x 12" x 1.4" (62.7cm x<br>30.48 cm x 3.55 cm) | 24.7" x 12" x 1.4" (62.7cm x<br>30.48 cm x 3.55 cm) |
| Max Load                | 35 lbs (2.7 kg)                                     | 60.0 lbs (27.2 kg)                                  |
| Pole Diameter Size (in) | 1.375" (3.49 cm)                                    | 1.75" (4.44 cm)                                     |

## DIMENSIONS