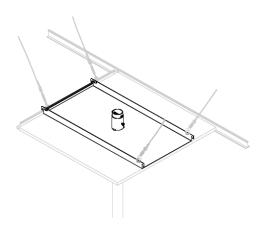

## **MOUNTS - DCSP** CEILING SUPPORT PLATE

## **FEATURES**

- Safety and Designated to Install into Standard 2' x 2' Drop Ceiling
- Height Adjustments Can be Made by Raising or Lowering the Pole and Securing It Into Place with the Included Locking Collar
- Double Safety System
- Safety Cables with Adjustable Turnbuckles Included