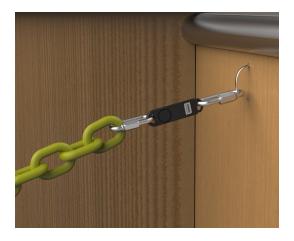

#### 2. Checklane Breakaway Device

Closed checkout lane is sealed off with Wren's CLD breakaway device.

Purchase of CLD-SBC10-B Closed Lane Deterrent includes:

- 10 pack of Black CLDs like the one pictured at right

# WREN SOLUTIONS

Shown Here at Actual Size