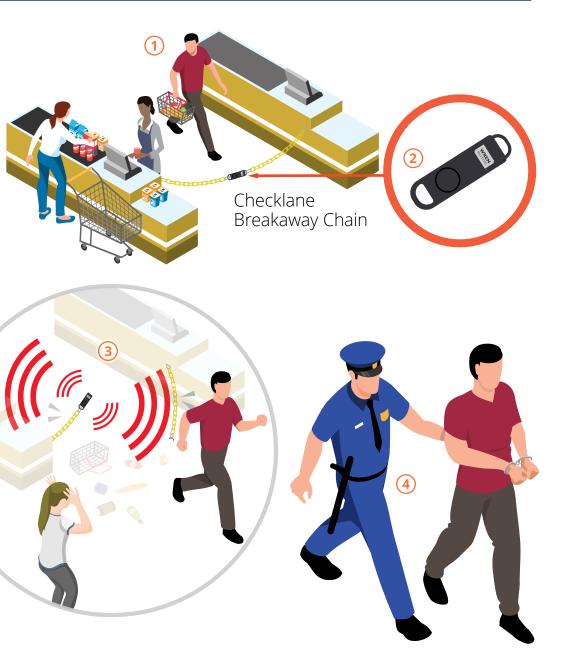

#### HOW WREN SOLUTIONS HELPS PREVENT PUSHOUTS

#### **1.** Suspicious Activity

Would-be thief approaches closed checkout lane with hand-held shopping basket containing valuable merchandise.

#### 2. Checklane Breakaway Device

Closed checkout lane is sealed off with Wren's CLD breakaway device.

#### 3. Built-in Alarm

Once the clasp is separated, the Closed Lane Deterrent (CLD) emits a blaring alarm, indicating the lane has been breeched.

#### 4. Prosecution

The audible alarm notifies security and staff, deterring shoplifters and enabling potential apprehension and prosecution.