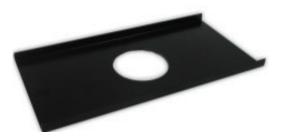

## **FEATURES**

- For use with SDR6 housing
- Fits in 2'x2' Ceiling Tile Grid Systems
- CTS6 Carries Load to Grid and Off of Tile
- High Impact Polystyrene construction

| MODEL NUMBER              | CTS4                      | MODEL NUMBER              | CTS6                       |
|---------------------------|---------------------------|---------------------------|----------------------------|
| Dimensions L x W x H (in) | 23.8(L) x 9.0(W) x 1.0(H) | Dimensions L x W x H (in) | 23.8(L) x 11.8(W) x 0.8(H) |
| Material                  | Aluminum                  | Material                  | High Impact Plystyrene     |
| Weight                    | 1.0 lbs                   | Weight                    | 1.0 lbs                    |
| Environment               | Indoor                    | Environment               | Indoor                     |