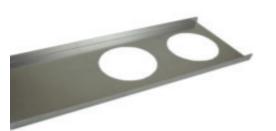

## **FEATURES (CTS4)**

- For use with MGR4
- Fits in 2'x2' Ceiling Tile Grid Systems
- CTS4 Carries Load to Grid and Off of Tile
- Two Mounting Hole Options
- Aluminum Construction

## **FEATURES**

- For use with SDR6 housing
- Fits in 2'x2' Ceiling Tile Grid Systems
- CTS6 Carries Load to Grid and Off of Tile
- High Impact Polystyrene construction

| MODEL NUMBER              | CTS4                      | MODEL NUMBER              | CTS6                       |
|---------------------------|---------------------------|---------------------------|----------------------------|
| Dimensions L x W x H (in) | 23.8(L) x 9.0(W) x 1.0(H) | Dimensions L x W x H (in) | 23.8(L) x 11.8(W) x 0.8(H) |
| Material                  | Aluminum                  | Material                  | High Impact Plystyrene     |
| Weight                    | 1.0 lbs                   | Weight                    | 1.0 lbs                    |
| Environment               | Indoor                    | Environment               | Indoor                     |