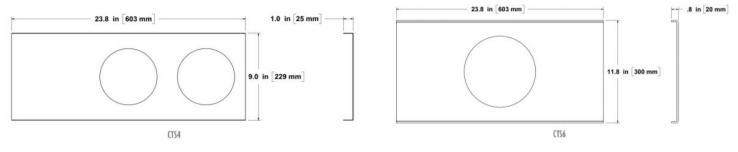

## DIMENSIONS

## **FEATURES**

- For use with SDR6 housing
- Fits in 2'x2' Ceiling Tile Grid Systems
- CTS6 Carries Load to Grid and Off of Tile
- High Impact Polystyrene construction

| MODEL NUMBER              | CTS4                      | MODEL NUMBER              | CTS6                       |
|---------------------------|---------------------------|---------------------------|----------------------------|
| Dimensions L x W x H (in) | 23.8(L) x 9.0(W) x 1.0(H) | Dimensions L x W x H (in) | 23.8(L) x 11.8(W) x 0.8(H) |
| Material                  | Aluminum                  | Material                  | High Impact Plystyrene     |
| Weight                    | 1.0 lbs                   | Weight                    | 1.0 lbs                    |
| Environment               | Indoor                    | Environment               | Indoor                     |