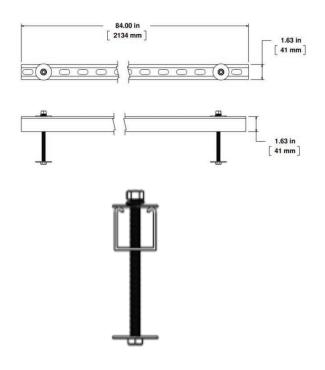

## **DIMENSIONS**

| MODEL NUMBER         | CS-7                                     |
|----------------------|------------------------------------------|
| PRODUCT NAME         | Indoor or Outdoor                        |
| Material             | Carbon Steel, 12 Guage<br>Thickness      |
| Finish               | Powder Coated, White                     |
| Weight               | 15.0 lbs (6.8 kg)                        |
| Maximum Beam Loading | 197.0 lbs (89.3 kg)                      |
| Channel Size         | 1 5/8" x 1 5/8"<br>(41.27 mm x 41.27 mm) |
| Channel Style        | Slotted*                                 |

\*SLOT SIZE + CENTER TO CENTER DISTANCE MAY BE ON DIMENSIONED VIEW