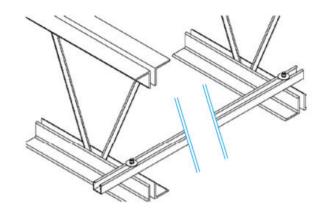

## UNISTRUT BRACE KIT

## **FEATURES**

- Span Between Trusses for Precise Mounting Location of Cameras, PVM's and Other Equipment
- Slotted Channel Provides a Multitude of Different Mounting Applications
- Easy to Install and Service
- Installation Hardware Included