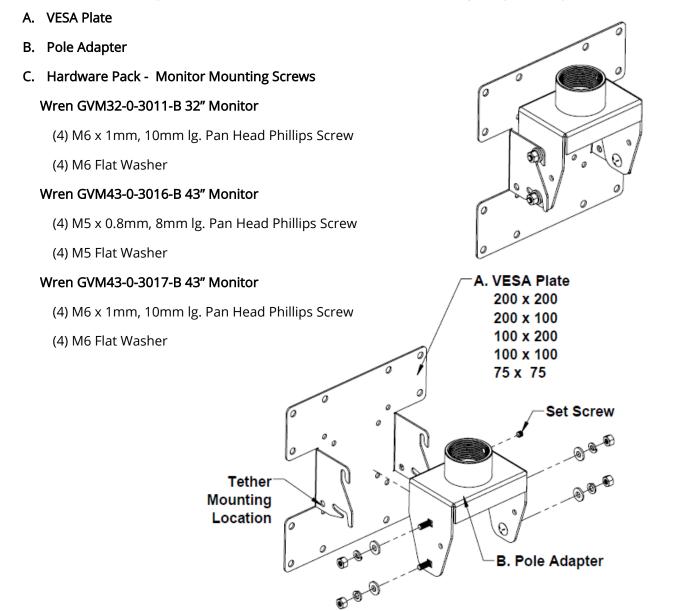

## Component List

Prior to installation, verify that all hardware is included. If there are missing components, please contact Wren.

## INSTALLATION STEPS

- 1. Install VESA Plate to back of monitor.
- 2. Thread Pole Adapter to CM-XL-xx Pole or 1.5" threaded pipe.
- 3. Tighten set screw on pole adapter.
- 4. Hook VESA plate with monitor to studs on Pole Adapter.
- 5. Loosely install washers and nuts.
- 6. Adjust desired monitor tilt.
- 7. Tighten nuts.