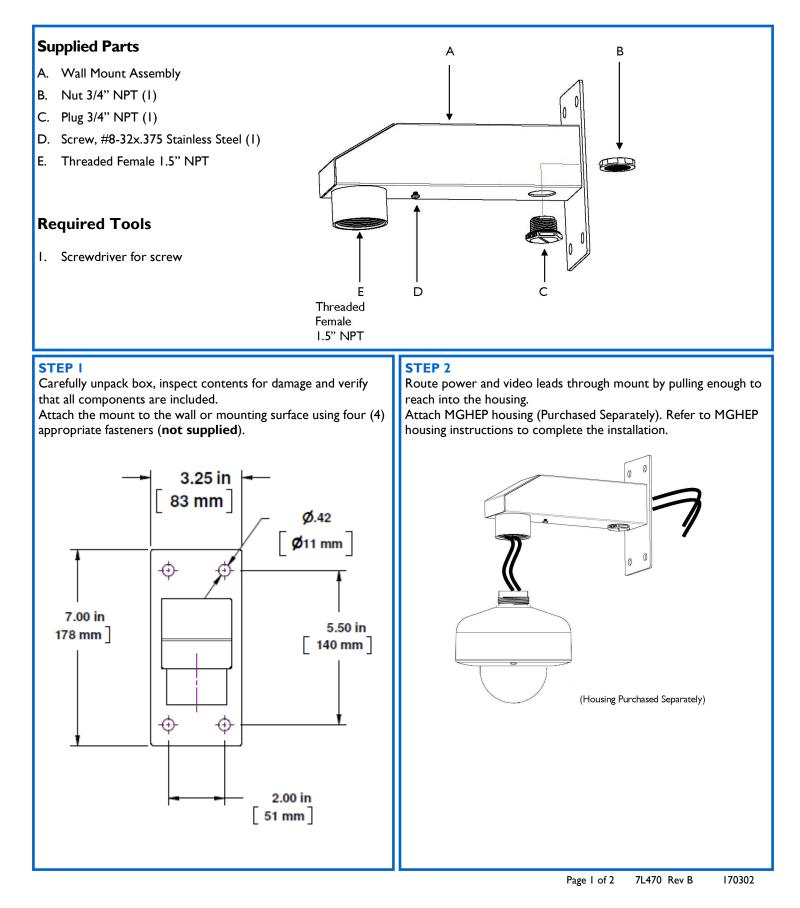

## HM4200 Stainless Steel Wall Mount Assembly

For use with MGHEP

For a copy of the Terms and Conditions please visit our website at www.wrensolutions.com.

124 Wren Parkway - Jefferson City, MO 65109 - (800) 881-2409 - www.wrensolutions.com