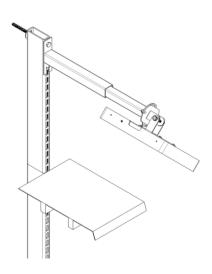

## **Cosmetics Mounting**

- Insert 18" Cosmetics Extender (provided by Wal-mart) into top of Gondola Upright. See Fig. 1.
- Insert tab of Assembled Mount into fourth slot from the top of Gondola Upright. See Fig. 2.
- Tilt Assembled Mount up allowing tab to slide into the slot. See Fig. 3.
- Fasten Assembled Mount to Gondola Upright using (1) 5/16-18 Hex Head Bolt. See Fig. 4.

Fig. I. Extender to Gondola

Fig. 2. Tab to Gondola

Fig. 3. Tilt Mount

Fig. 4. Mount to Gondola