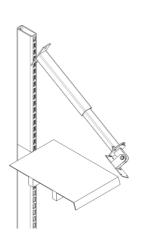

## **Monitor Mounting**

- Attach the ePVM to the VESA plate using (4) M4 screws. See Fig. 5.
- Determine which direction the monitor will face (Left or Right).
- Once the direction is determined and positioned accordingly tighten the 1/4-20 Lock Nut to ensure it doesn't move.
- Tilt angle may be adjusted by loosening (2) #10-32 Lock Nuts and pivoting inside the slots of the mounting arm.
- Once desired angle is determined simply tighten the (2) #10-32 Lock Nuts.

Fig. 5. ePVM to the VESA plate

Fig. 6. Complete Install