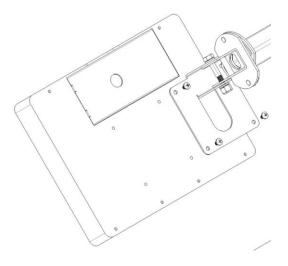

## **Monitor Mounting**

- Attach the ePVM to the VESA plate using (4) M4 screws. See Fig. 5.
- Determine which direction the monitor will face (Left or Right).
- Once the direction is determined and positioned accordingly tighten the 1/4-20 Lock Nut to ensure it doesn't move.
- Tilt angle may be adjusted by loosening (2) #10-32 Lock Nuts and pivoting inside the slots of the mounting arm.
- Once desired angle is determined simply tighten the (2) #10-32 Lock Nuts.

Fig. 5. ePVM to the VESA plate

Fig. 6. Complete Install