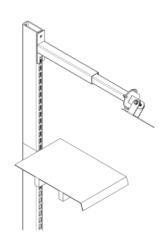

## **Monitor Mounting**

- Attach the ePVM to the VESA plate using (4) M4 screws. See Fig. 5.
- Determine which direction the monitor will face (Left or Right).
- Once the direction is determined and positioned accordingly tighten the 1/4-20 Lock Nut to ensure it doesn't move.
- Tilt angle may be adjusted by loosening (2) #10-32 Lock Nuts and pivoting inside the slots of the mounting arm.
- Once desired angle is determined simply tighten the (2) #10-32 Lock Nuts.

Fig. 5. ePVM to the VESA plate

Fig. 6. Complete Install