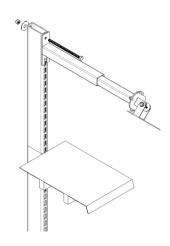

Fig. 5. ePVM to the VESA plate

Fig. 6. Complete Install

## Route ethernet cable through mount.

See "Quick Start Guide" included with ePVM.