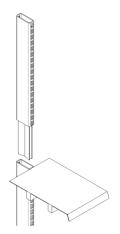

## **Cosmetics Mounting**

- Insert 18" Cosmetics Extender (provided by Wal-mart) into top of Gondola Upright. See Fig. 1.
- Insert tab of Assembled Mount into fourth slot from the top of Gondola Upright. See Fig. 2.
- Tilt Assembled Mount up allowing tab to slide into the slot. See Fig. 3.
- Fasten Assembled Mount to Gondola Upright using (1) 5/16-18 Hex Head Bolt. See Fig. 4.

Fig. I. Extender to Gondola

Fig. 2. Tab to Gondola

Fig. 3. Tilt Mount

Fig. 4. Mount to Gondola