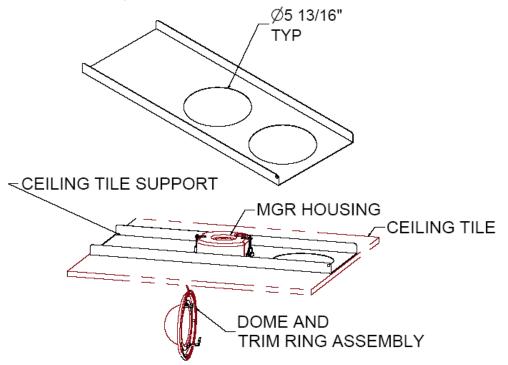

## DESCRIPTION

The Wren CTS4 is designed to provide rigid support for the Wren MGR4 series of security camera housings when installed in acoustical tile ceilings.