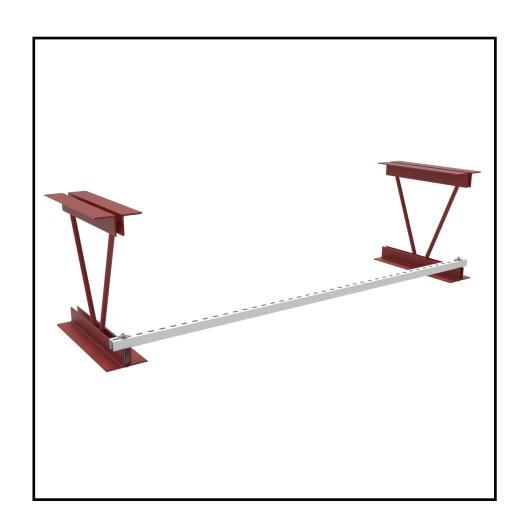

# UNISTRUT BRACE KIT Model: CS-7

## **COMPONENT LIST**

Prior to installation, verify that all hardware is included. If there are missing components, please contact Wren.

- A. Unistrut, 5/8 x 5/8 x 84"
- B. Hardware Kit
  - C. Hex Bolt, 3/8"-16 x5.5" (2)
  - D. Fender Washer (4)
  - E. Split lock Washer (2)
  - F. Hex Nut, 3/8-16 (2)