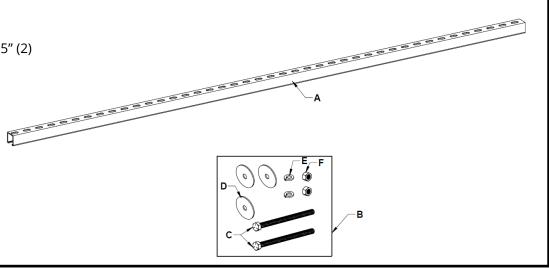

## **COMPONENT LIST**

Prior to installation, verify that all hardware is included. If there are missing components, please contact Wren.

- A. Unistrut, 5/8 x 5/8 x 84"
- B. Hardware Kit
  - C. Hex Bolt, 3/8"-16 x5.5" (2)
  - D. Fender Washer (4)
  - E. Split lock Washer (2)
  - F. Hex Nut, 3/8-16 (2)