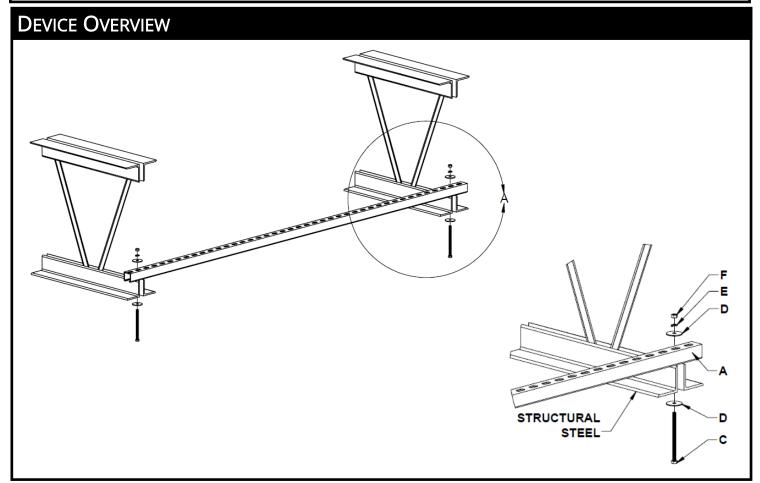

## **COMPONENT LIST**

Prior to installation, verify that all hardware is included. If there are missing components, please contact Wren.

- A. Unistrut, 5/8 x 5/8 x 84"
- B. Hardware Kit
  - C. Hex Bolt, 3/8"-16 x5.5" (2)
  - D. Fender Washer (4)
  - E. Split lock Washer (2)
  - F. Hex Nut, 3/8-16 (2)