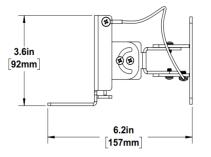

## DIMENSIONS

| MODEL NUMBER    | MM-PVM10RBA-W                       |
|-----------------|-------------------------------------|
| Mount           | 112ga Steel Construction            |
| Finish          | White Powder Coat                   |
| Weight          | 3lbs (1.36Kg)                       |
| VESA Pattern    | 75mm x 75mm                         |
| Pan adjustment  | 180 degrees                         |
| Tilt Adjustment | 35 degrees                          |
| Racking Mount   | 3/8" and 1/2" Rack Hole<br>Patterns |