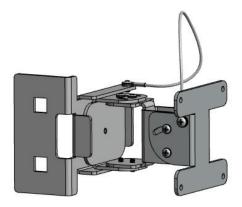

## **MOUNTS** BREAKAWAY MONITOR

## **FEATURES**

- Breakaway Mount Reduces Damage to PVM if Impacted
- Designed to Install on Standard Industrial Racking
- Keyed to Provide for Simple Reinstallation
- Safety Tether Retains Unit After Impact
- Ideal for Environments with Fork Lifts and Rolling Ladders