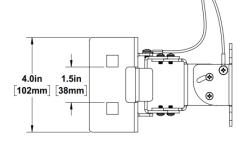

## DIMENSIONS

| MODEL NUMBER    | MM-PVM10RBA-W                       |
|-----------------|-------------------------------------|
| Mount           | 112ga Steel Construction            |
| Finish          | White Powder Coat                   |
| Weight          | 3lbs (1.36Kg)                       |
| VESA Pattern    | 75mm x 75mm                         |
| Pan adjustment  | 180 degrees                         |
| Tilt Adjustment | 35 degrees                          |
| Racking Mount   | 3/8" and 1/2" Rack Hole<br>Patterns |