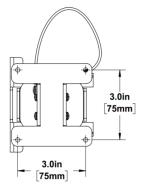

## DIMENSIONS

| MODEL NUMBER    | MM-PVM10RBA-W                       |
|-----------------|-------------------------------------|
| Mount           | 112ga Steel Construction            |
| Finish          | White Powder Coat                   |
| Weight          | 3lbs (1.36Kg)                       |
| VESA Pattern    | 75mm x 75mm                         |
| Pan adjustment  | 180 degrees                         |
| Tilt Adjustment | 35 degrees                          |
| Racking Mount   | 3/8" and 1/2" Rack Hole<br>Patterns |