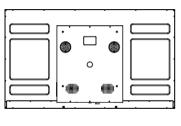

#### Available I/O

VGA AUDIO In
HDMI\*2 USB In (Firmware)
CVBS In/Out (BNC) 24V DC Power Supply
DP

#### Included accessories list

DC pigtail: 1pc Remote Control : 1pc AAA battery : 2pcs Quick Start Guide : 1pc

Power Adaptor: 1pc Power Cable: 1pc

\*VESA Screw Type: M8

VESA Mounting Pattern: 400 x 400 mm