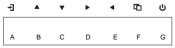

### Input Buttons

- Use to activate and navigate OSD.
- Change source and adjust volume.

A: Source F: Menu B-E: Directional G: Power